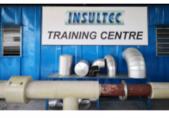

# **Office & Workshop Facilities**

In response to the limited space on most projects, Insultec builds fully operational Insulation and sheet metal fabrication workshops in each country. These workshops include the latest machinery as well as a buffer stock for commonly used materials.

Pre-fabrication for all our insulation works are undertaken from these facilities then delivered to the project ready to be installed. Additional site fabrication shelters are also set up for minor works and fabrication at the site.

# **Typical Workshop and Equipment**

Our Workshops generally include the following equipment:

- Automatic Metal Fabrication Machines
- Manual Metal Fabrication Equipment
- Foamglas Fabrication
- PU Injection Machine
- CNC computerized Foamglas / PIR Fabrication Machines
- Foam Injection Manual Pump
- Cut to Length Fully computerized