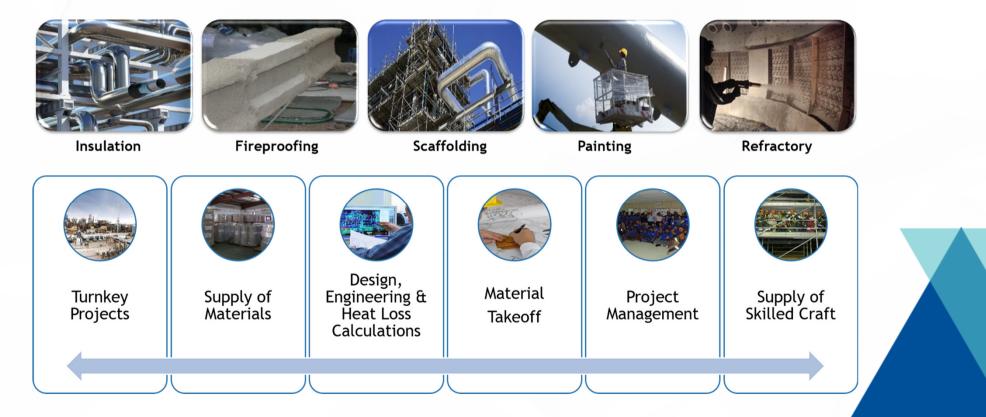

# **INSULTEC** SOUTHEAST ASIA & **Korea**

THINK GLOBALLY, PROVIDES LOCALLY

VALUE-ADDED SUPPORT SERVICES IN INSULATION, SCAFFOLDING, FIREPROOFING, PAINTING, AND REFRACTORY WORKS.

April 2023

We are GLOBAL ORGANIZATION with many localized operations in various countries throughout Southeast Asia. We are present in 6 countries. Thailand, Singapore, Malaysia, Indonesia, Vietnam, and Korea.

### **Client Sectors Construction and Maintenance**

Insultec has successfully undertaken the trials of working in remote and inaccessible locations and meeting complex specifications under stringent time constraints.