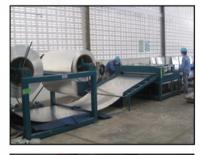

# **Office & Workshop Facilities**

In response to the limited space on most projects, Insultec builds fully operational Insulation and sheet metal fabrication workshops in each country. These workshops include the latest machinery as well as a buffer stock for commonly used materials.

Pre-fabrication for all our insulation works are undertaken from these facilities then delivered to the project ready to be installed. Additional site fabrication shelters are also set up for minor works and fabrication at the site.

# **Typical Workshop and Equipment**

Our Workshops generally include the following equipment:

- Automatic Metal Fabrication Machines
- Manual Metal Fabrication Equipment
- Foamglas Fabrication
- PU Injection Machine
- CNC computerized Foamglas / PIR Fabrication Machines
- Foam Injection Manual Pump
- Cut to Length Fully computerized