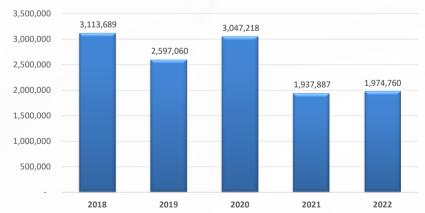

| Year | Manhours  | Recordable<br>Incident | LTI | FAT | Incidence<br>Rate<br>(OSHA) | Severity<br>(SR) |
|------|-----------|------------------------|-----|-----|-----------------------------|------------------|
| 2018 | 3,113,689 | 3                      | 0   | 0   | 0.19                        | 0.00             |
| 2019 | 2,597,060 | 7                      | 0   | 0   | 0.54                        | 0.00             |
| 2020 | 3,047,218 | 1                      | 0   | 0   | 0.33                        | 0.00             |
| 2021 | 1,937,887 | 1                      | 0   | 0   | 0.10                        | 0.00             |
| 2022 | 1,974,760 | 0                      | 0   | 0   | 0.00                        | 0.00             |

#### **Manhours Worked**